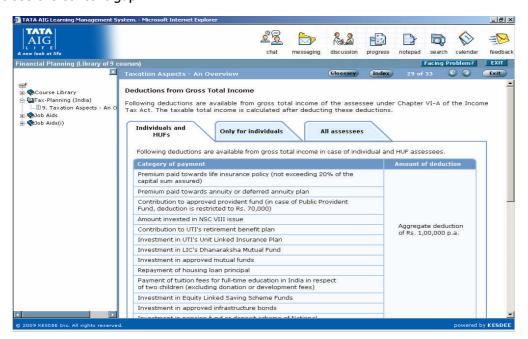

Customization and development of content was done by KESDEE to close content gaps.

Given below is a screen shot showing the course developed on *TAX PLANNING* by KESDEE to close the content gap.